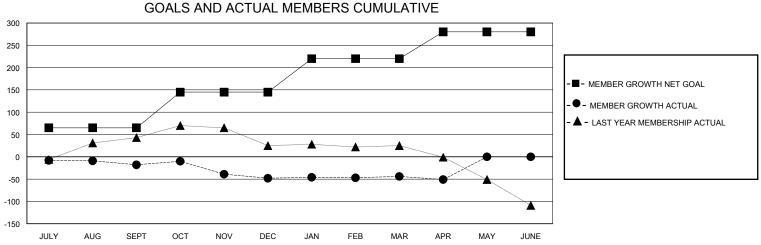

## MONTHLY MEMBERSHIP PROGRESS REPORT

District 2 S2

Results as of: 4/30/2024

| GMT:          |               | LOC         | ATION TEXAS   |                       |                        |                         | GMT CA                                             |  |
|---------------|---------------|-------------|---------------|-----------------------|------------------------|-------------------------|----------------------------------------------------|--|
|               | Club          | s           |               | Members               |                        |                         |                                                    |  |
|               | RESULTS FOR   | R 2023-2024 |               | RESULTS FOR 2023-2024 |                        |                         |                                                    |  |
| QUARTER       | NEW CLUB GOAL | NEW CLUBS   | DROPPED CLUBS | QUARTER MEME          | BER GROWTH NET<br>GOAL | MEMBER GROWTH<br>ACTUAL | DROPPED<br>MEMBERS ACTUAL<br>(including transfers) |  |
| JULY/AUG/SEPT | 0             | 0           | 1             | JULY/AUG/SEPT         | 65                     | 61                      | 64                                                 |  |
| OCT/NOV/DEC   | 0             | 0           | 0             | OCT/NOV/DEC           | 80                     | 31                      | 56                                                 |  |
| JAN/FEB/MAR   | 2             | 0           | 0             | JAN/FEB/MAR           | 75                     | 41                      | 36                                                 |  |
| APR/MAY/JUNE  | 0             | 0           | 0             | APR/MAY/JUNE          | 60                     | 6                       | 13                                                 |  |