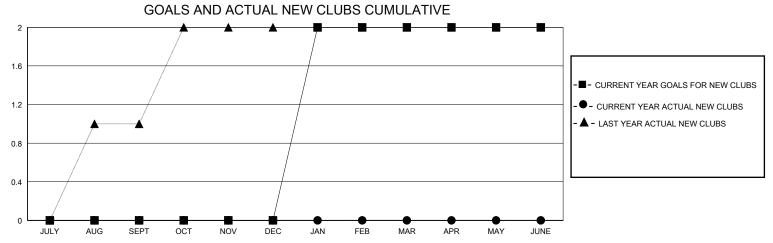

## MONTHLY MEMBERSHIP PROGRESS REPORT

District 2 S2

Results as of: 4/30/2024

| GMT:          |               | LOC         | ATION TEXAS   |                       |                        |                         | GMT CA                                             |  |
|---------------|---------------|-------------|---------------|-----------------------|------------------------|-------------------------|----------------------------------------------------|--|
|               | Club          | s           |               | Members               |                        |                         |                                                    |  |
|               | RESULTS FOR   | R 2023-2024 |               | RESULTS FOR 2023-2024 |                        |                         |                                                    |  |
| QUARTER       | NEW CLUB GOAL | NEW CLUBS   | DROPPED CLUBS | QUARTER MEME          | BER GROWTH NET<br>GOAL | MEMBER GROWTH<br>ACTUAL | DROPPED<br>MEMBERS ACTUAL<br>(including transfers) |  |
| JULY/AUG/SEPT | 0             | 0           | 1             | JULY/AUG/SEPT         | 65                     | 61                      | 64                                                 |  |
| OCT/NOV/DEC   | 0             | 0           | 0             | OCT/NOV/DEC           | 80                     | 31                      | 56                                                 |  |
| JAN/FEB/MAR   | 2             | 0           | 0             | JAN/FEB/MAR           | 75                     | 41                      | 36                                                 |  |
| APR/MAY/JUNE  | 0             | 0           | 0             | APR/MAY/JUNE          | 60                     | 6                       | 13                                                 |  |